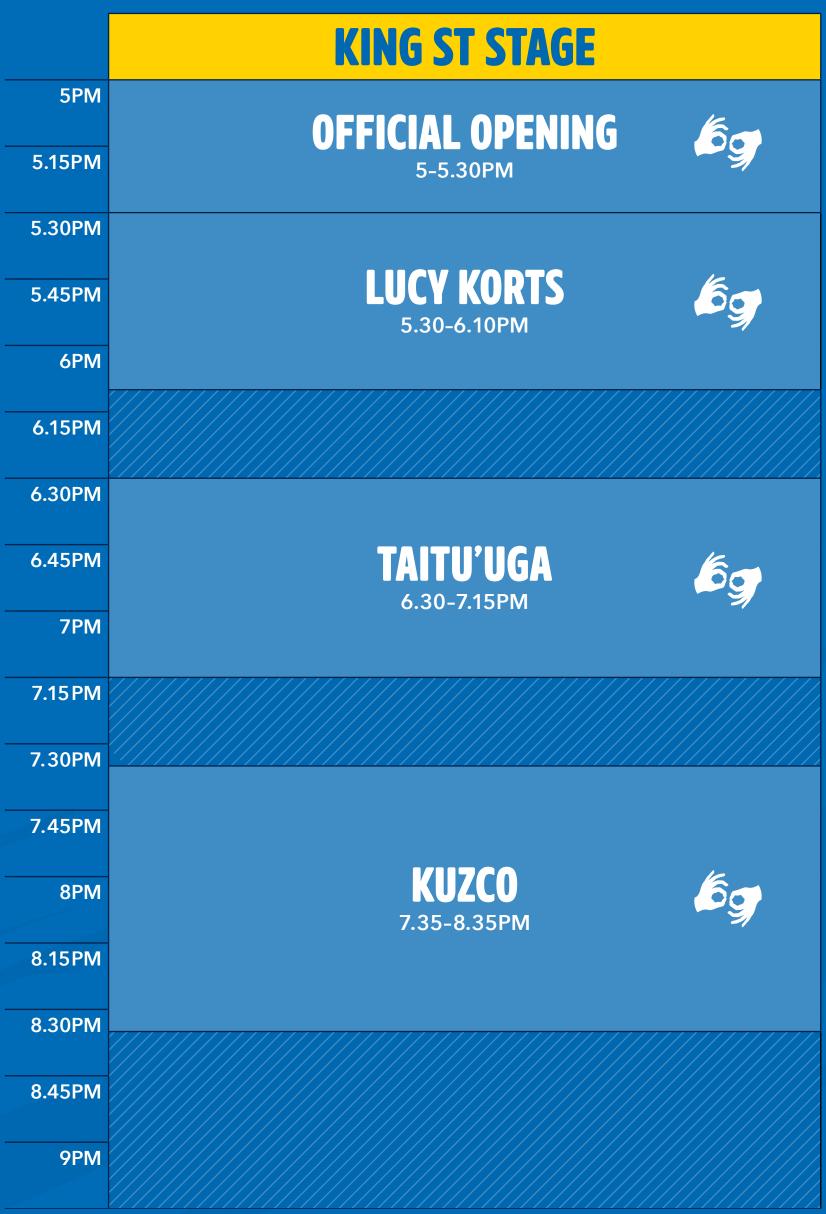

## FRIDAY 3 NOVEMBER KING ST FOOD FIESTA

= AUSLAN INTERPRETED

Valley Fiesta kicks off with the family-friendly
King St Food Fiesta, featuring some of Brisbane's
favourite emerging artists on the outdoor stage, roving
entertainment and a fantastic array of pop-up dining
options from King St restaurants.